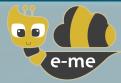

## e-me users and hives: growth in numbers

e-me

**e-me** Growth in the number of users (students & teachers) during Covid-19 pandemic (March-April 2020)

Students

number of e-me users: increase of **4,300%** within 2 months!

**before Covid-19** (14/03/2020): 10.000 users **within 2 months** (14/05/2020): 430.000 users

over **120,000 hives** were created, representing either formal school classes or informal collaboration spaces.

10,000 hives by students

(need for cooperation and communication with peers during quarantine time)