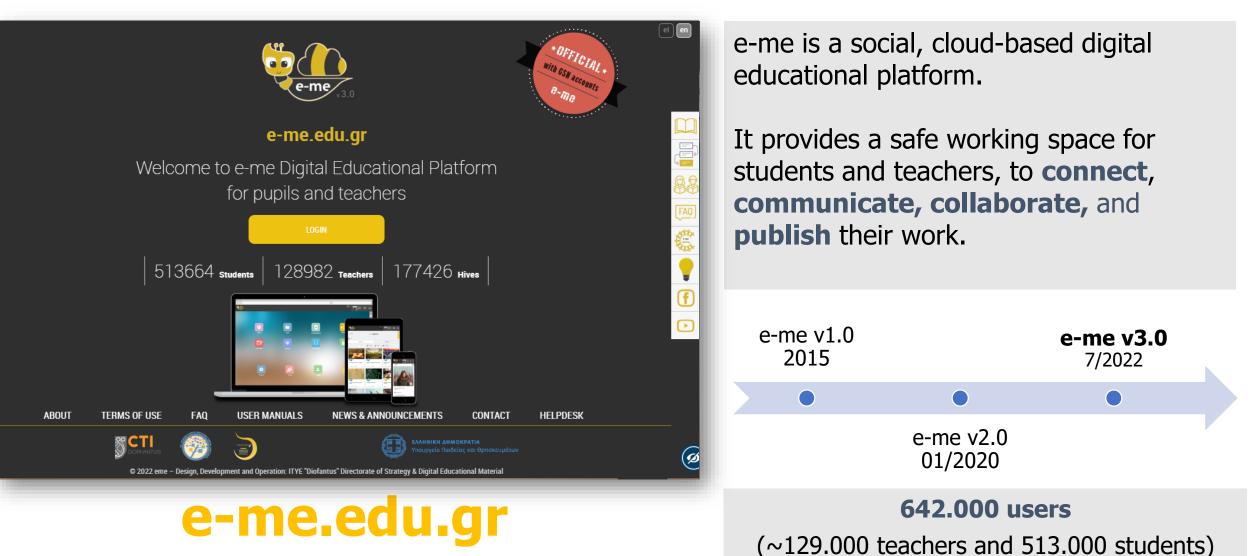

### e-me Digital Educational Platform

a social, collaborative, cloud-based platform for students and teachers

an official platform of the Greek MoE for primary & secondary education

design & pedagogical principles

#### e-me evolution

experiences from its nationwide use in Greece during Covid-19 pandemic

## e-me users and hives: growth in numbers

e-me

**e-me** Growth in the number of users (students & teachers) during Covid-19 pandemic (March-April 2020)

Students

number of e-me users: increase of **4,300%** within 2 months!

**before Covid-19** (14/03/2020): 10.000 users **within 2 months** (14/05/2020): 430.000 users

over **120,000 hives** were created, representing either formal school classes or informal collaboration spaces.

### e-me Digital Educational Platform

the Covid-19 pandemic signified evolution of the e-me platform

e-me is now a mature platform with >650.000 users and 3 installations

e-me will support Open Educational Communities of Practice in the National teachers' training program on ICT