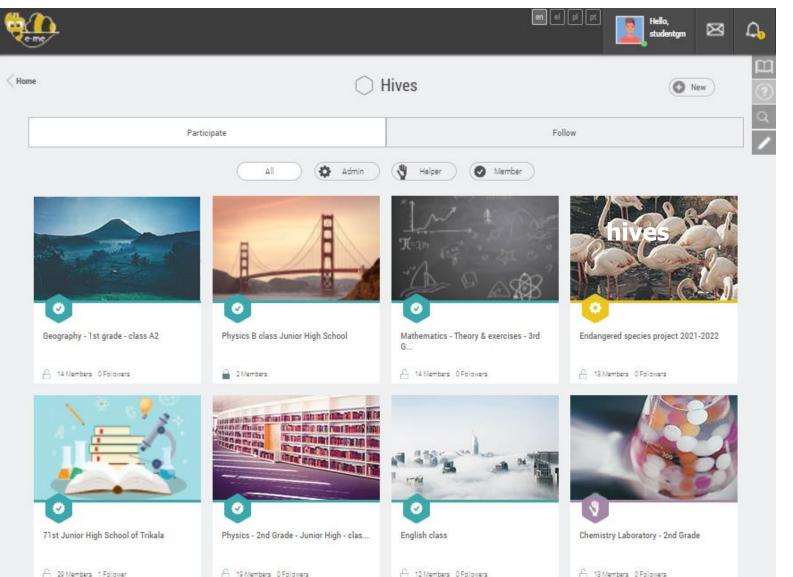

#### Hives: a key structural concept in e-me

- smaller, self-contained, social, collaboration spaces
- created by both students and teachers
- offer shared file space, a strong communication tool (Wall) and collaborative tools

#### A hive can represent:

- o a class
- students working in a school project or an extracurricular activity
- teachers in a professional development program
- students from different schools, places, or countries, cooperating in a project
  - ...

### (hive's leader, private & public hives)

**Hive's leader** 

**Hives: private or public** 

| Public Hive                                                                |
|----------------------------------------------------------------------------|
| Create                                                                     |
| <ul><li>wall public or private</li><li>appears in search results</li></ul> |

- preinstalled public blog
- supports followers

**both students and teachers** can create hives and invite members to participate