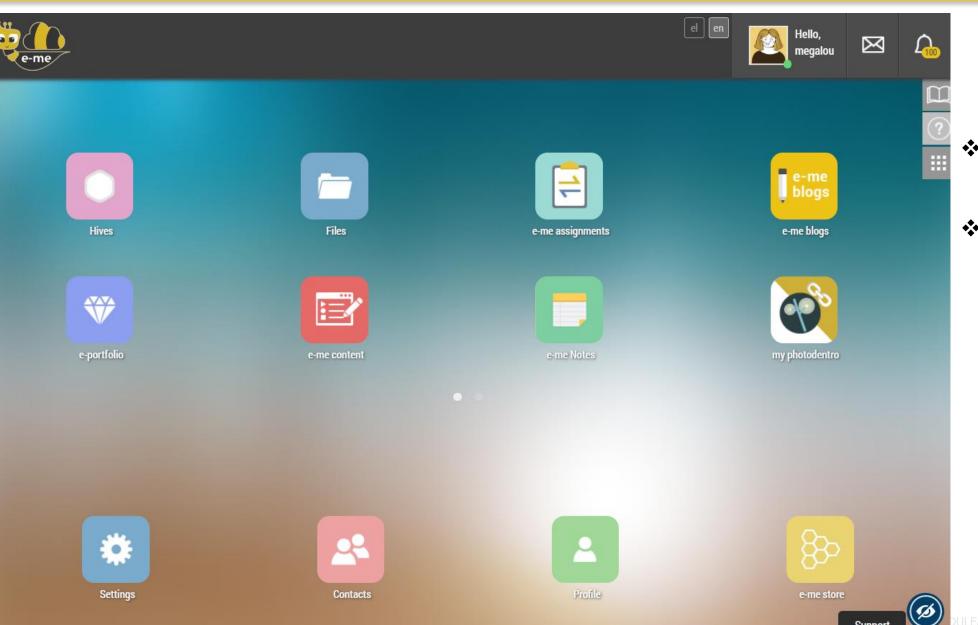

#### e-me is a social platform

Profile (digital identity)

each member has a public profile

#### Contacts

each member on e-me can have his/her own contacts (friends) by sending or accepting friend requests

| C | $\bowtie$ |
|---|-----------|
|   | Z N       |