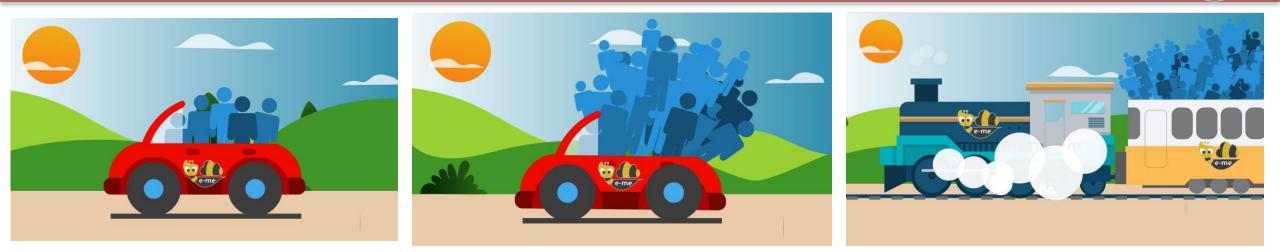

## e-me users and hives: growth in numbers

e-me

**e-me** Growth in the number of users (students & teachers) during Covid-19 pandemic (March-April 2020)

Students

number of e-me users: increase of **4,300%** within 2 months!

**before Covid-19** (14/03/2020): 10.000 users **within 2 months** (14/05/2020): 430.000 users

over **120,000 hives** were created, representing either formal school classes or informal collaboration spaces.