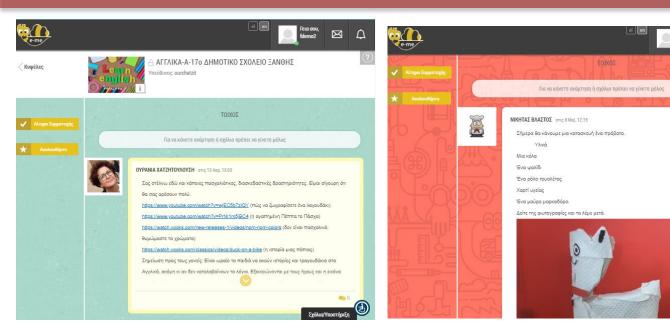

### (hive's environment and Wall)

A hive has members, shared file space, collaborative apps and communication tools

#### **Hive's Wall**

main communication channel for all hive members

Open to all members to add posts & comments, share ideas, assign tasks & provide feedback, upload interactive learning material etc.

### (hive's Wall)

**e-me hive's Wall**: proved to be a very powerful communication and educational tool

extensive use of e-me messages, audio and video calls