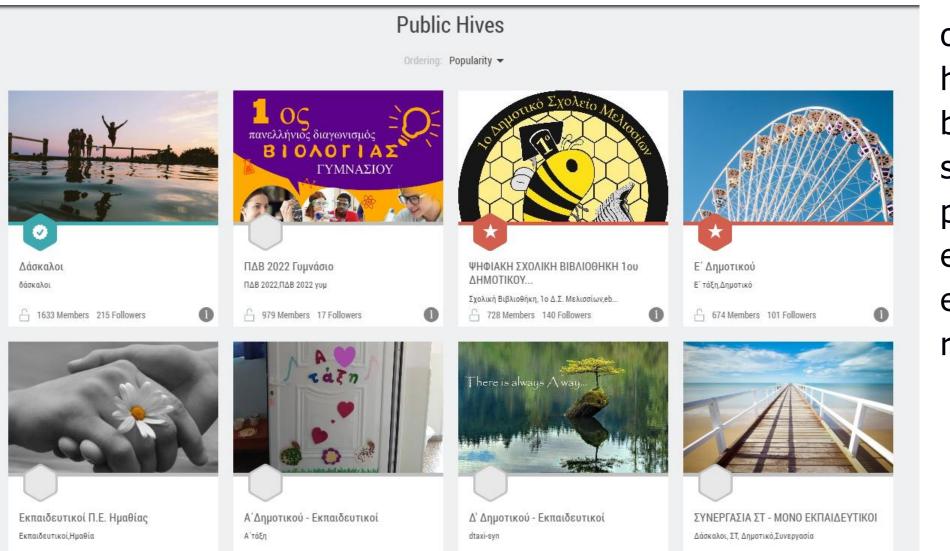

#### public hives: open educational communities of practice

| Curpeque)<br>Curpeque                                                                                                                                                                                                                                                                                                                                                                                                                                                                                                                                                                                                                                                                                                                                                                                                                                                                                                                                                                                                                                                                                                                                                                                                                                                                                                                                                                                                                                                                                                                                                                                                                                                                                                                                                                                                                                                                                                                                                                                                                                                                                                          | та дрогика μас<br>п.е. окотодокана                                        | We love PARIS club @<br>armid    | AHAOTIKO<br>Agenda III FIRIZ, sajdevers,  |
|--------------------------------------------------------------------------------------------------------------------------------------------------------------------------------------------------------------------------------------------------------------------------------------------------------------------------------------------------------------------------------------------------------------------------------------------------------------------------------------------------------------------------------------------------------------------------------------------------------------------------------------------------------------------------------------------------------------------------------------------------------------------------------------------------------------------------------------------------------------------------------------------------------------------------------------------------------------------------------------------------------------------------------------------------------------------------------------------------------------------------------------------------------------------------------------------------------------------------------------------------------------------------------------------------------------------------------------------------------------------------------------------------------------------------------------------------------------------------------------------------------------------------------------------------------------------------------------------------------------------------------------------------------------------------------------------------------------------------------------------------------------------------------------------------------------------------------------------------------------------------------------------------------------------------------------------------------------------------------------------------------------------------------------------------------------------------------------------------------------------------------|---------------------------------------------------------------------------|----------------------------------|-------------------------------------------|
| 🔒 4 Méla 4 Androwen 🕜                                                                                                                                                                                                                                                                                                                                                                                                                                                                                                                                                                                                                                                                                                                                                                                                                                                                                                                                                                                                                                                                                                                                                                                                                                                                                                                                                                                                                                                                                                                                                                                                                                                                                                                                                                                                                                                                                                                                                                                                                                                                                                          | 🗄 8 Mélig 8 Akóhosén 0                                                    | 🖞 Sillike TAscheulog 🚺           | 🗄 1 Méla 1 Arólasian 🚺                    |
| Executed E-LT refg                                                                                                                                                                                                                                                                                                                                                                                                                                                                                                                                                                                                                                                                                                                                                                                                                                                                                                                                                                                                                                                                                                                                                                                                                                                                                                                                                                                                                                                                                                                                                                                                                                                                                                                                                                                                                                                                                                                                                                                                                                                                                                             | Examul P-4 rily                                                           | Exacrusi A-8 réjn                | BHEKEYTIKA FTASHE                         |
| EKAETIKA ET TAEH, EKAETIKA E TAEH                                                                                                                                                                                                                                                                                                                                                                                                                                                                                                                                                                                                                                                                                                                                                                                                                                                                                                                                                                                                                                                                                                                                                                                                                                                                                                                                                                                                                                                                                                                                                                                                                                                                                                                                                                                                                                                                                                                                                                                                                                                                                              | EWAETIKA 1 TAEH EKAETIKA ITTAEH                                           | εικαστικα Αποζημικαστικά Β΄ τάξη | OPHEKAYTIKA, PINNAEIOF TAEH               |
| 🚊 2 Mélet () Andreußes.                                                                                                                                                                                                                                                                                                                                                                                                                                                                                                                                                                                                                                                                                                                                                                                                                                                                                                                                                                                                                                                                                                                                                                                                                                                                                                                                                                                                                                                                                                                                                                                                                                                                                                                                                                                                                                                                                                                                                                                                                                                                                                        | 🔒 1Mélet 1Anélanéor 🛛 🔘                                                   | 🗄 T Mikit 1 Audikaulias          | 🗄 1 Milling 10 Andresies.                 |
| BPHEKEYTIKA B TAEHE<br>BPHEKEYTIKA B TAEHE<br>BPHEKEYTIKA B TAEHE<br>BPHEKEYTIKA B TAEHE                                                                                                                                                                                                                                                                                                                                                                                                                                                                                                                                                                                                                                                                                                                                                                                                                                                                                                                                                                                                                                                                                                                                                                                                                                                                                                                                                                                                                                                                                                                                                                                                                                                                                                                                                                                                                                                                                                                                                                                                                                       | OPHEKEYTIKA ATAZHE<br>Representiki, Tuyuina A Hito<br>1 Mikiti S Andrados | MONO FIA KOPITEIA                | Constj<br>A faratas<br>1 Milita Zadilasia |
| And the second s | kets:                                                                     | forme<br>Benin                   | Est<br>angle                              |
| 🔒 1 Méla O Andrewes. 🛛 🔘                                                                                                                                                                                                                                                                                                                                                                                                                                                                                                                                                                                                                                                                                                                                                                                                                                                                                                                                                                                                                                                                                                                                                                                                                                                                                                                                                                                                                                                                                                                                                                                                                                                                                                                                                                                                                                                                                                                                                                                                                                                                                                       | 🗄 T Méla O Archoules 🕚                                                    | 🔒 ENEXy DArdieses                | 🗄 1 Wéla SAréhawas. 🚺                     |
|                                                                                                                                                                                                                                                                                                                                                                                                                                                                                                                                                                                                                                                                                                                                                                                                                                                                                                                                                                                                                                                                                                                                                                                                                                                                                                                                                                                                                                                                                                                                                                                                                                                                                                                                                                                                                                                                                                                                                                                                                                                                                                                                |                                                                           |                                  |                                           |

over 15,000 **public** hives were created by teachers, to share good practices, guide each other, and exchange learning resources.

u @ EDULEARN 2022, Palma de Mallorca 4th - 6th of July, 2022