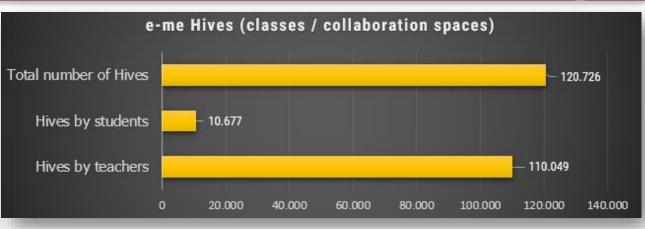

**before Covid-19** (14/03/2020): 10.000 users **within 2 months** (14/05/2020): 430.000 users

over **120,000 hives** were created, representing either formal school classes or informal collaboration spaces.

10,000 hives by students

(need for cooperation and communication with peers during quarantine time)

over 15,000 **public** hives were created by teachers, to share good practices, guide each other, and exchange learning resources.

u @ EDULEARN 2022, Palma de Mallorca 4th - 6th of July, 2022