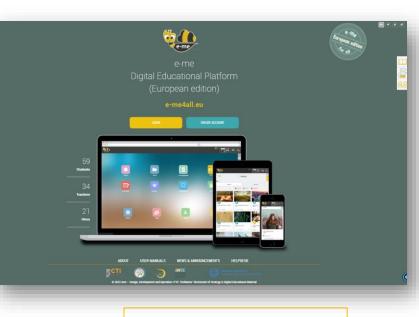

## e-me editions

e-me.edu.gr

e-me official edition (for students and teachers of Greek Schools)

e-me for all edition

e-me Digital Educational Platform (European edition)

European e-me edition is going to be used on a pilot basis in schools in 7 countries

e-me next: to support formal, informal and non-formal learning in the meta-covid era