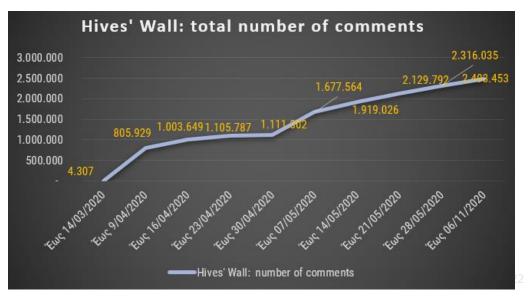

## e-me users and hives: growth in numbers

e-me

**e-me** Growth in the number of users (students & teachers) during Covid-19 pandemic (March-April 2020)

Students

number of e-me users: increase of **4,300%** within 2 months!

**before Covid-19** (14/03/2020): 10.000 users **within 2 months** (14/05/2020): 430.000 users

over **120,000 hives** were created, representing either formal school classes or informal collaboration spaces.

### (hive's Wall)

**e-me hive's Wall**: proved to be a very powerful communication and educational tool

extensive use of e-me messages, audio and video calls