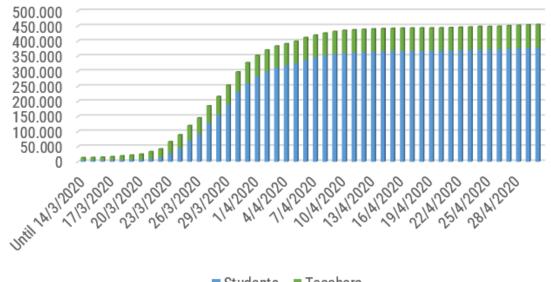

## e-me users and hives: growth in numbers

e-me

**e-me** Growth in the number of users (students & teachers) during Covid-19 pandemic (March-April 2020)

Students

number of e-me users: increase of **4,300%** within 2 months!

**before Covid-19** (14/03/2020): 10.000 users **within 2 months** (14/05/2020): 430.000 users

over **120,000 hives** were created, representing either formal school classes or informal collaboration spaces.

10,000 hives by students

(need for cooperation and communication with peers during quarantine time)