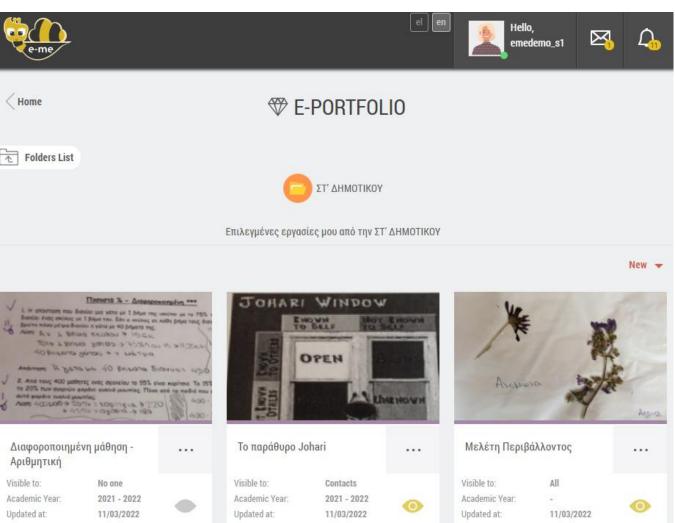

## e-me portfolio

(maintenance and reflection)

#### a personal electronic portfolio

Students: collect, select, document, and maintain year-by-year achievements or representative work that best support their self-presentation

| Μελέτη Περιβάλλοντο | s                                   |                                                                                               |
|---------------------|-------------------------------------|-----------------------------------------------------------------------------------------------|
| Ne ma               | Description / Choice Justification: | Επέλεξα τη συγκεκριμένη εργασία για το portfolio επειδή έμαθα<br>για τα φυτά στο μπαλκόνι μου |
| K W                 | Tags:                               | Φυτολόγιο                                                                                     |
| man and             | Post Date:<br>Visible to:           | 11/03/2022<br>All                                                                             |
|                     |                                     |                                                                                               |
|                     |                                     |                                                                                               |
|                     |                                     |                                                                                               |
|                     |                                     |                                                                                               |
| FILES               |                                     |                                                                                               |
| ΣT MEAETH           |                                     |                                                                                               |
|                     |                                     | 0-2 DTI 0-3                                                                                   |

e-portfolio's pedagogical use: reflection on the teaching or learning process