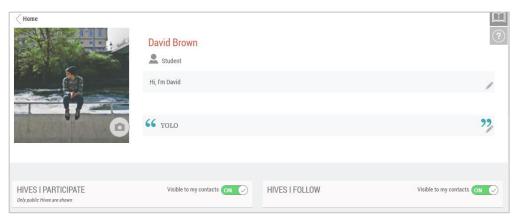

#### Contacts

each member on e-me can have his/her own contacts (friends) by sending or accepting friend requests

| C | $\bowtie$ |
|---|-----------|
|   | Z N       |

#### Communication

contacts can directly communicate via **chat**, **voice calls**, and **1-1 video-calls** 