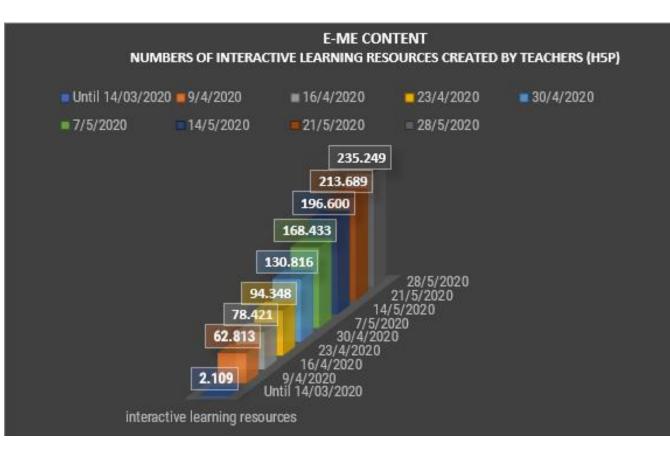

### (e-me content)

teachers developed in two months over **230,000 interactive learning resources** using the 'e-me content' app

(30.000 per week).