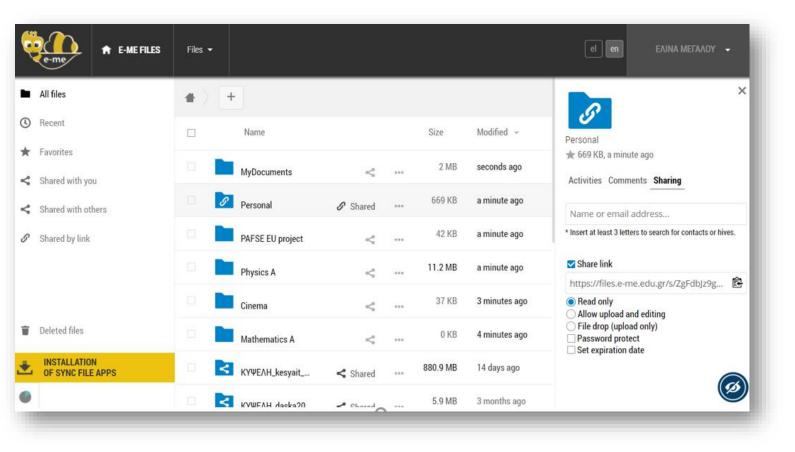

#### Hive's shared folder

each hive has by default a shared file folder for all its members

| e-me files                                                      | Files -                         |                  |         |         |                | el en Νίκη Γαλάνη 👻                                                |
|-----------------------------------------------------------------|---------------------------------|------------------|---------|---------|----------------|--------------------------------------------------------------------|
| All files                                                       | KYWEAH_physics-demo- XYWEAH_phy | vsics-demoκοινό) | (ρηστος | φάκελος | < > +          | Î 🚍 ×                                                              |
| () Recent                                                       | 🗌 Name 🔺                        |                  |         | Size    | Modified       | Brainstorming_projectideas.txt                                     |
| <ul> <li>★ Favorites</li> <li>≺ Shared with you</li> </ul>      | Micro experiments               | <                |         | 0 KB    | 13 minutes ago | ★ < 1 KB, 3 minutes ago STags Activities Comments Sharing Versions |
| <ul> <li>Shared with you</li> <li>Shared with others</li> </ul> | Presentations                   | <                | ***     | 0 KB    | 13 minutes ago | Name or email address                                              |
| Shared by link                                                  | Simulations                     | <                | ***     | 0 KB    | 13 minutes ago | * Insert at least 3 letters to search for contacts or hives.       |
| 💊 Tags                                                          | Theory-Tasks                    | <                | •••     | 0 KB    | 12 minutes ago | ☑ Share link                                                       |
|                                                                 | Brainstorming_projectideas.txt  | Shared           |         | < 1 KB  | 3 minutes ago  | https://files.stage.e-me.edu.gr/s/pjRLHbkd 🖻                       |
|                                                                 | Magnets_Micro experiment.docx   | <                | ***     | 0 KB    | 2 minutes ago  | Set expiration date                                                |
| Deleted files                                                   | 4 folders and 2 files           |                  |         | 1 B     |                |                                                                    |
| INSTALLATION<br>OF SYNC FILE APPS                               |                                 |                  |         |         |                |                                                                    |
|                                                                 | s/file/                         |                  |         |         |                | ,<br>Ø                                                             |