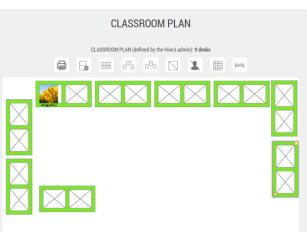

#### **Class Plan**

visualizes the classroom layout arrangement of desks and students