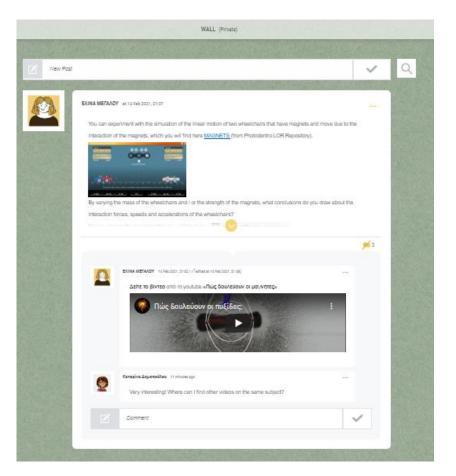

### (hive's environment and Wall)

A hive has members, shared file space, collaborative apps and communication tools

#### **Hive's Wall**

main communication channel for all hive members

Open to all members to add posts & comments, share ideas, assign tasks & provide feedback, upload interactive learning material etc.