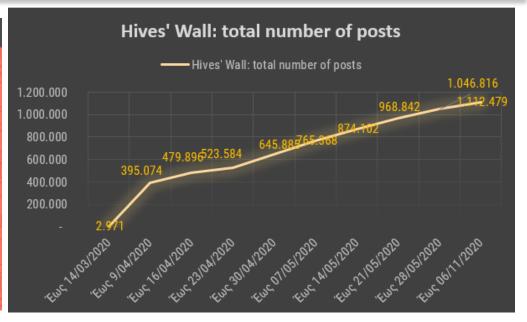

## e-me users and hives: growth in numbers

e-me

**e-me** Growth in the number of users (students & teachers) during Covid-19 pandemic (March-April 2020)

Students

number of e-me users: increase of **4,300%** within 2 months!

**before Covid-19** (14/03/2020): 10.000 users **within 2 months** (14/05/2020): 430.000 users

over **120,000 hives** were created, representing either formal school classes or informal collaboration spaces.

### (hive's Wall)

**e-me hive's Wall**: proved to be a very powerful communication and educational tool

extensive use of e-me messages, audio and video calls