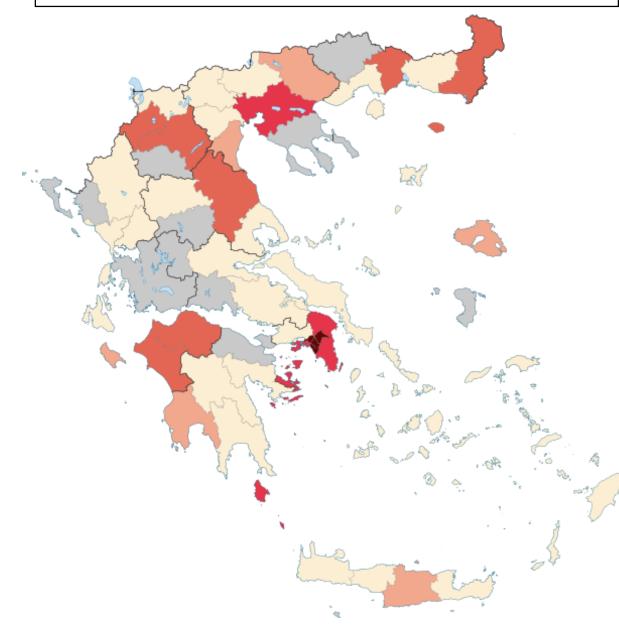

#### Current status – Covid-19 Cases in Greece

|  |  | • |
|--|--|---|
|  |  |   |
|  |  |   |

| Confirmed | Recovered | Deaths |
|-----------|-----------|--------|
| 2,760     | 1,374     | 156    |
| +16       |           | +3     |

|            | C(  | OVID-19 | 0.02505 | in Gro |      | . T. F)  |         |             |
|------------|-----|---------|---------|--------|------|----------|---------|-------------|
|            |     | eaths   |         | veries | _ `  | /e cases |         |             |
|            |     |         | -<br>-  |        |      |          |         |             |
|            | Feb | Mar     | Apr     | Мау    | Last | 15 days  |         |             |
| Date       |     |         |         |        |      | # of c   | ases    | # of deaths |
| 2020-04-28 |     |         |         |        |      | 2566     | (+1.2%) | 138 (+1%)   |
| 2020-04-29 |     |         |         |        |      | 2576     | (+0.4%) | 139 (+0.7%) |
| 2020-04-30 |     |         |         |        |      | 2591     | (+0.6%) | 140 (+0.7%) |
| 2020-05-01 |     |         |         |        |      | 2612     | (+0.8%) | 140 (+0.0%) |
| 2020-05-02 |     |         |         |        |      | 2620     | (+0.3%) | 143 (+2.3%) |
| 2020-05-03 |     |         |         |        |      | 2626     | (+0.2%) | 144 (+0.7%) |
| 2020-05-04 |     |         |         |        |      | 2632     | (+0.2%) | 146 (+1.3%) |
| 2020-05-05 |     |         |         |        |      | 2642     | (+0.4%) | 146 (+0%)   |
| 2020-05-06 |     |         |         |        |      | 2663     | (+0.8%) | 147 (+0.7%) |
| 2020-05-07 |     |         |         |        |      | 2678     | (+0.6%) | 148 (+0.7%) |
| 2020-05-08 |     |         |         |        |      | 2691     | (+0.5%) | 150 (+1.4%) |
| 2020-05-09 |     |         |         |        |      | 2710     | (+0.7%) | 151 (+0.7%) |
| 2020-05-10 |     |         |         |        |      | 2716     | (+0.2%) | 151 (+0%)   |
| 2020-05-11 |     |         |         |        |      | 2726     | (+0.4%) | 151 (+0%)   |
| 2020-05-12 |     |         |         |        |      | 2744     | (+0.7%) | 152 (+0.7%) |

Sources: National Public Health Organization