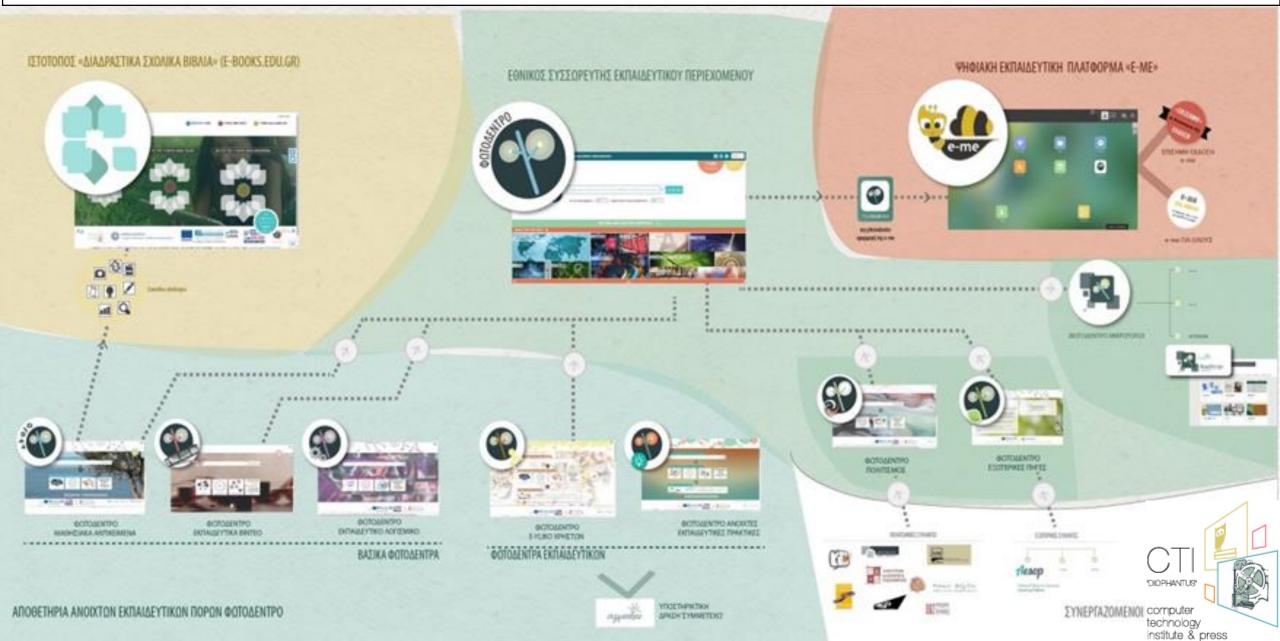

### **1. Educational resources**

### 2. Two e-learning platforms

### Digital School resources & services to support asynchronous distance learning

### II. Asynchronous learning 1. Educational resources

Interactive textbooks

#### National Aggregator of Educational Content PHOTODENTRO

**Photodentro Educational Repositories** 

Elina Megalou, CTI, 14-05-2020

### II. Asynchronous learning 2. Two e-learning platforms