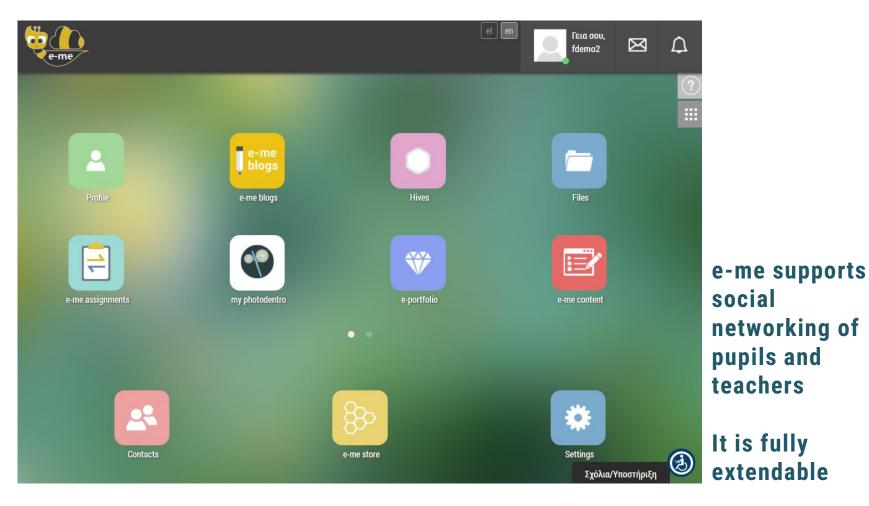

### What is e-me?

an open, social digital educational platform, designed to serve as the main digital working space for all pupils and teachers in primary and secondary education

WITH

e-me.edu.gr e-me digital educational platform

### e-me provides:

a safe place for collaboration, communication, sharing of files on the cloud and use of digital content

Elina Megalou, CTI, 14-05-2020

WITH

e-me.edu.gr e-me digital educational platform