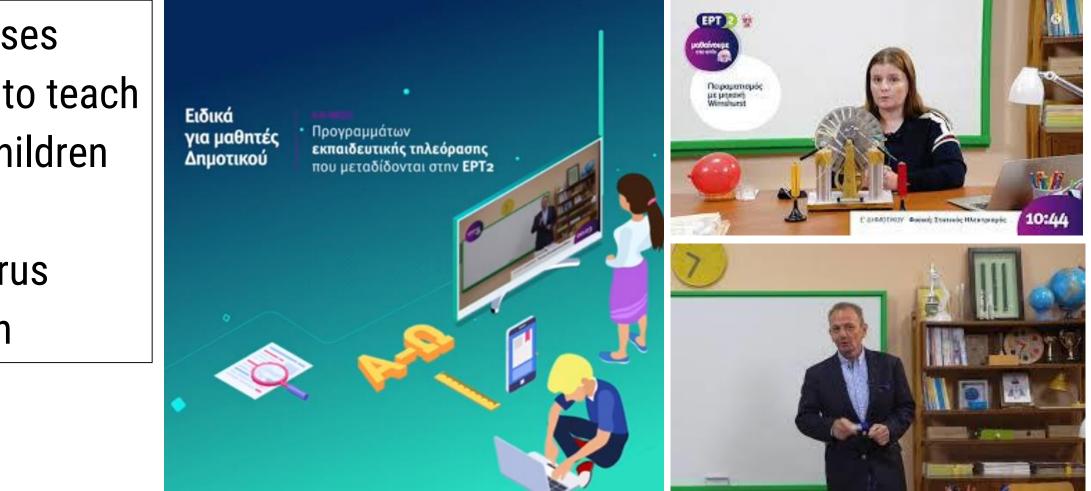

### **III. Educational television**

Greece uses state TV to teach school children during coronavirus lockdown

MoE with the cooperation of Greek state broadcaster ERT

### **III. Educational television**

Lessons included Greek language, natural sciences, mathematics, history, foreign languages etc.

145.000 pupils (4-14 years old) followed EduTv programs in April

παιδιά ηλικίας 4-14 ετών παρακολούθησαν καθημερινά τον Απρίλιο το πρόγραμμα της εκπαιδευτικής τηλεόρασης στην ΕΡΤ2