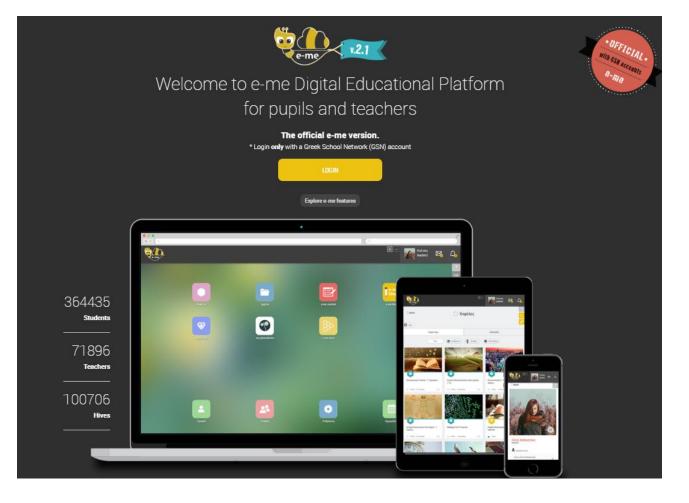

### What is e-me?

an open, social digital educational platform, designed to serve as the main digital working space for all pupils and teachers in primary and secondary education

WITH

e-me.edu.gr e-me digital educational platform

### e-me provides:

a safe place for collaboration, communication, sharing of files on the cloud and use of digital content

Elina Megalou, CTI, 14-05-2020

WITH

e-me.edu.gr e-me digital educational platform

### **Hives:** e-me collaboration spaces

100.706 hives (digital classes or other collaboration groups)

### 3.000 hives by pupils

10.000 public hives