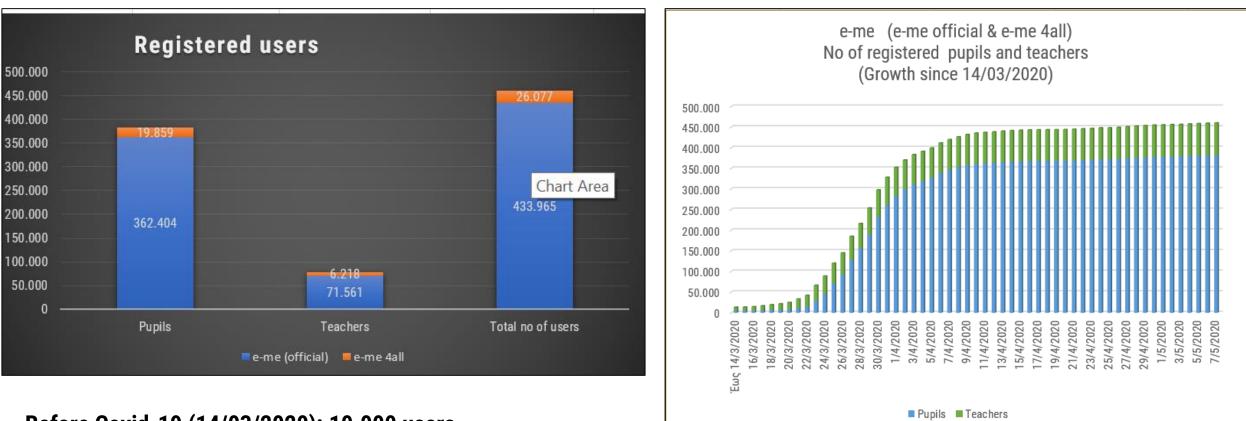

> Εκπαιδευτική τηλεόραση

μαθαίνουμε

στο σπίτι

WITH

e-me digital educational platform

e-me.edu.gr

Before Covid-19 (14/03/2020): 10.000 users Today (14/05/2020): 430.000 users

### since school closure, the number of e-me users increased by 4,300%

Elina Megalou, CTI, 14-05-2020

WITH

e-me.edu.gr e-me digital educational platform