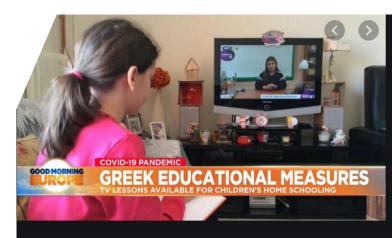

### **III. Educational television**

Greece uses state TV to teach school children during coronavirus lockdown

MoE with the cooperation of Greek state broadcaster ERT

### **III. Educational television**

Lessons included Greek language, natural sciences, mathematics, history, foreign languages etc.

145.000 pupils (4-14 years old) followed EduTv programs in April

παιδιά ηλικίας 4-14 ετών παρακολούθησαν καθημερινά τον Απρίλιο το πρόγραμμα της εκπαιδευτικής τηλεόρασης στην ΕΡΤ2