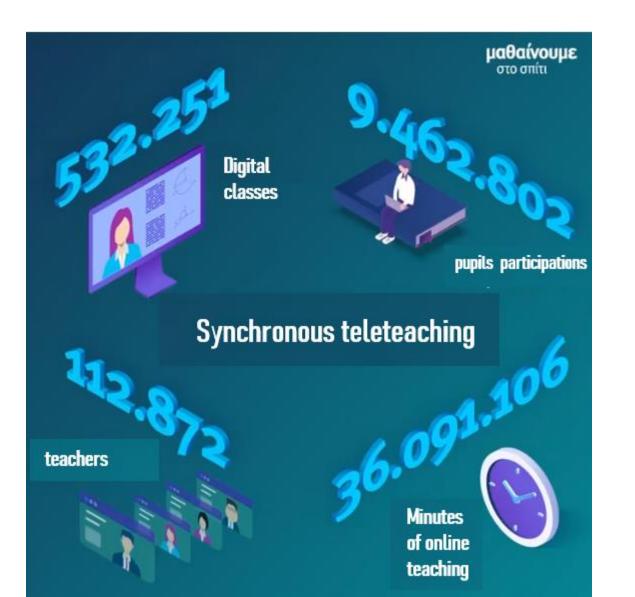

### I. Synchronous (tele)teaching

### cisco Webex

532.251 ψηφιακές τάξεις αθροιστικά Ψηφιακές τάξεις αθροιστικά

9.462.802 συμμετοχές μαθητών

μαθαίνουμε

μαθαίνουμε στο σπίτι

σε ψηφιακές τάξεις

Μαθητές αθροιστικά

#### Statistics: April 29<sup>th</sup>, 2020