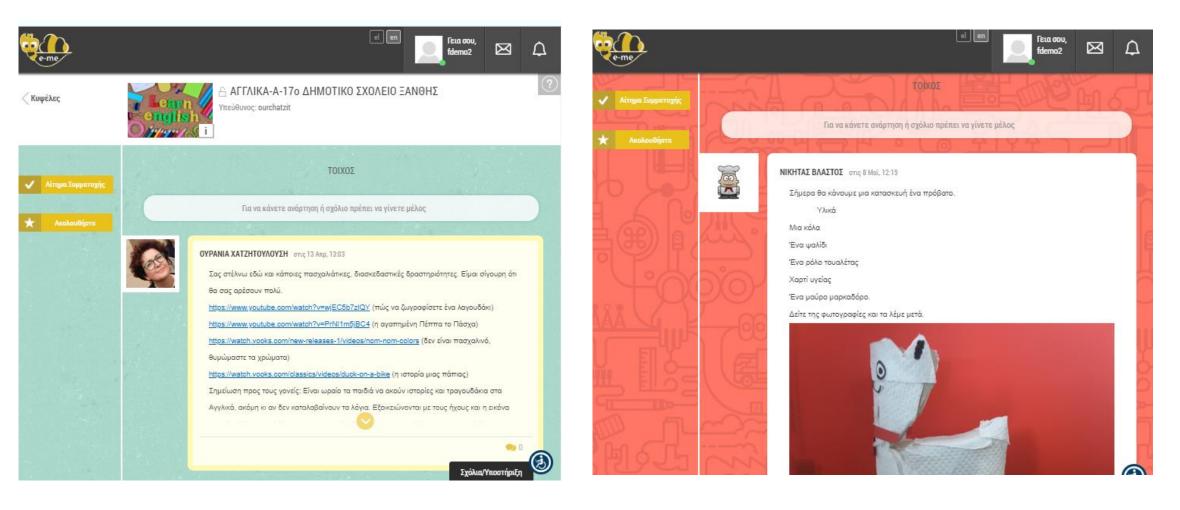

### **Hives:** e-me collaboration spaces

100.706 hives (digital classes or other collaboration groups)

#### e-me Hives Wall

#### proved to be a strong pedagogical tool

WITH

WITH

e-me digital educational platform