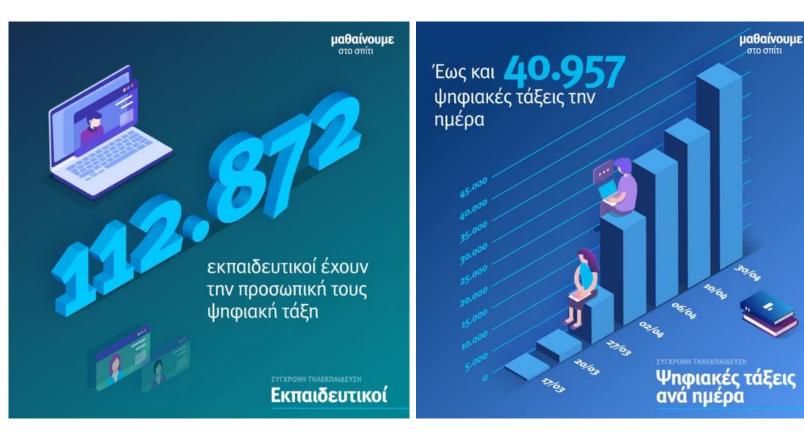

### **Numbers & priorities**

Primary & Secondary Education 13.000 schools (9,514 pr +3.491 sec) 167.800 teaches

1.367.000 pupils

Priority: last grade of secondary school Potential technical solutions and tools for synchronous and asynchronous learning

### cisco Webex

532.251 ψηφιακές τάξεις αθροιστικά Ψηφιακές τάξεις αθροιστικά

9.462.802 συμμετοχές μαθητών

μαθαίνουμε

μαθαίνουμε στο σπίτι

σε ψηφιακές τάξεις

Μαθητές αθροιστικά

#### Statistics: April 29<sup>th</sup>, 2020