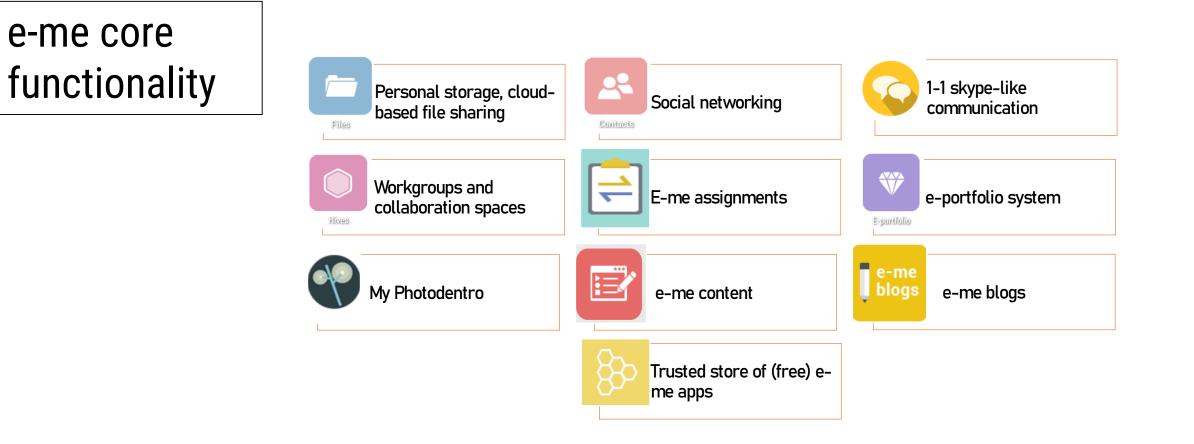

### What is e-me?

an open, social digital educational platform, designed to serve as the main digital working space for all pupils and teachers in primary and secondary education

WITH

e-me.edu.gr e-me digital educational platform

### e-me provides:

a safe place for collaboration, communication, sharing of files on the cloud and use of digital content

Elina Megalou, CTI, 14-05-2020

WITH

e-me.edu.gr e-me digital educational platform