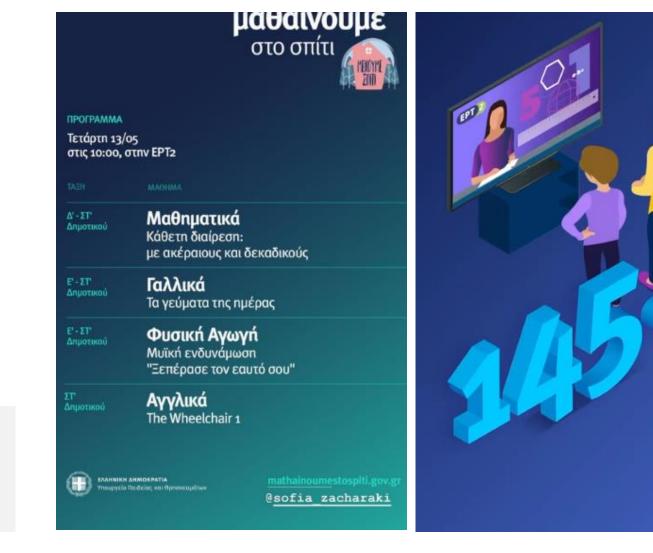

### **III. Educational television**

Lessons included Greek language, natural sciences, mathematics, history, foreign languages etc.

145.000 pupils (4-14 years old) followed EduTv programs in April

παιδιά ηλικίας 4-14 ετών παρακολούθησαν καθημερινά τον Απρίλιο το πρόγραμμα της εκπαιδευτικής τηλεόρασης στην ΕΡΤ2