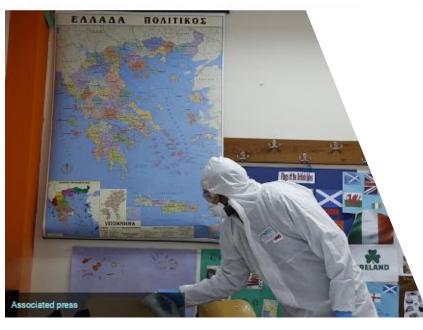

### events, measures & school closure

- February 26th : the first COVID-19 case in Greece
- February 27th: the annual carnival in Patra cancelled and all educational trips abroad were banned
- March 10th: With 89 cases and 0 deaths, all schools and universities closed.
- March 12th: 1st death. All movie theaters, gyms and courtrooms closed.
- March 13th: shopping malls, cafés, restaurants, bars, museums and archaeological sites closed. The days followed beaches closes, as well as all churches for the public.
- March 23rd: with less than 700 cases and 17 deaths, Greece adopted lockdown measures.