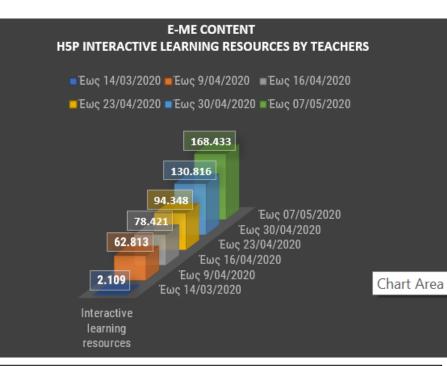

#### e-me content: h5p tool to create interactive learning resources (.h5p files)

e-me.edu.gr

#### Teachers developed 165.000 new interactive learning resources in two months!

e-me.edu.gr <u>e-me digital educational platform</u>

WITH