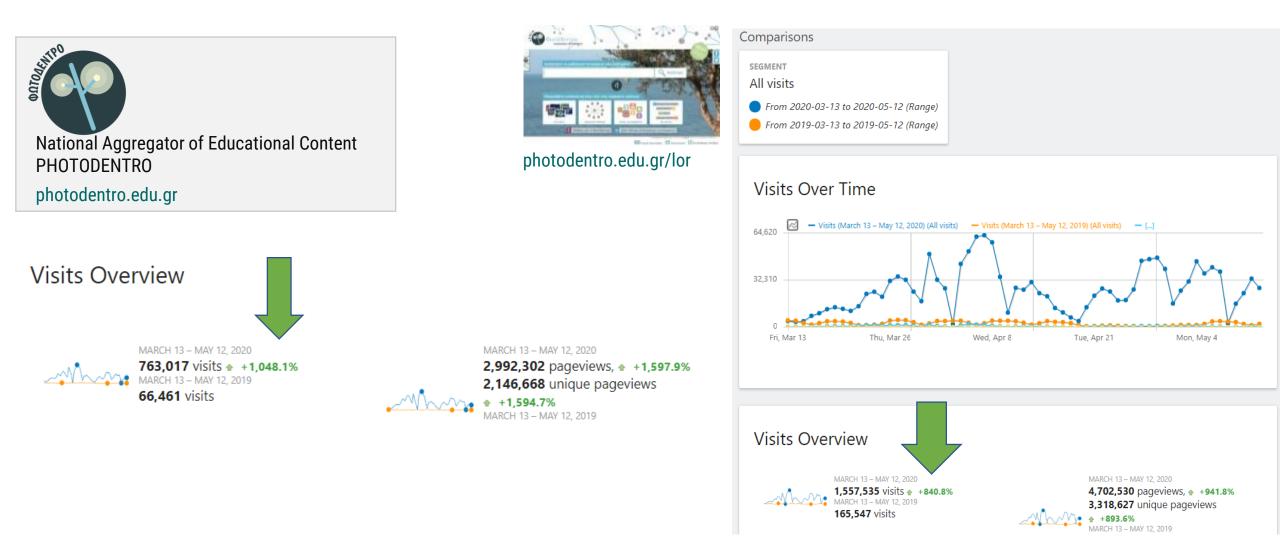

#### National Aggregator of Educational Content PHOTODENTRO

**Photodentro Educational Repositories** 

Elina Megalou, CTI, 14-05-2020

### II. Asynchronous learning 1. Educational resources

Statistics: 13-03-2020 to 13-05-2020 (compared to the same period last year)