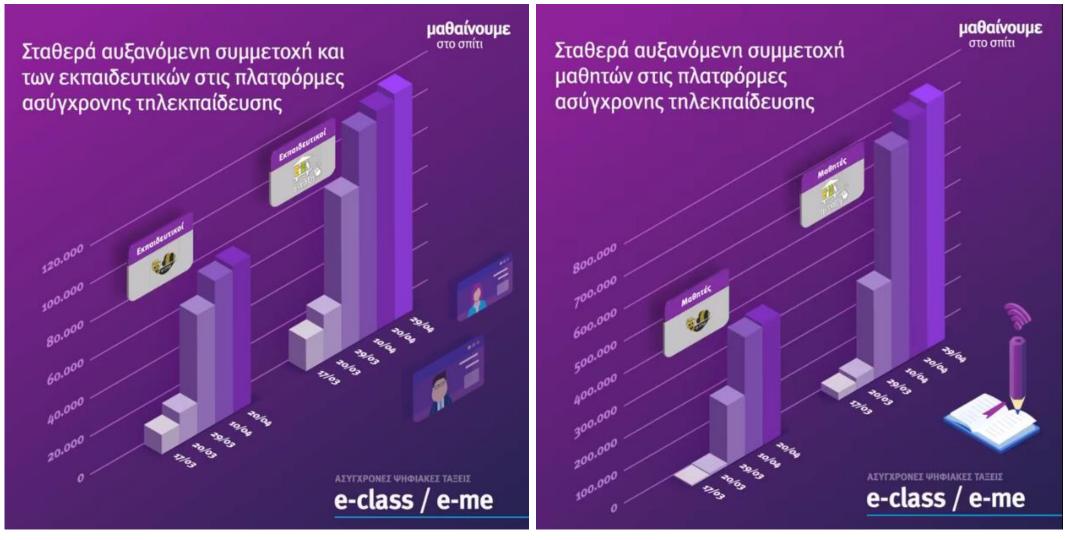

### cisco Webex

532.251 ψηφιακές τάξεις αθροιστικά Ψηφιακές τάξεις αθροιστικά

9.462.802 συμμετοχές μαθητών

μαθαίνουμε

μαθαίνουμε στο σπίτι

σε ψηφιακές τάξεις

Μαθητές αθροιστικά

#### Statistics: April 29<sup>th</sup>, 2020