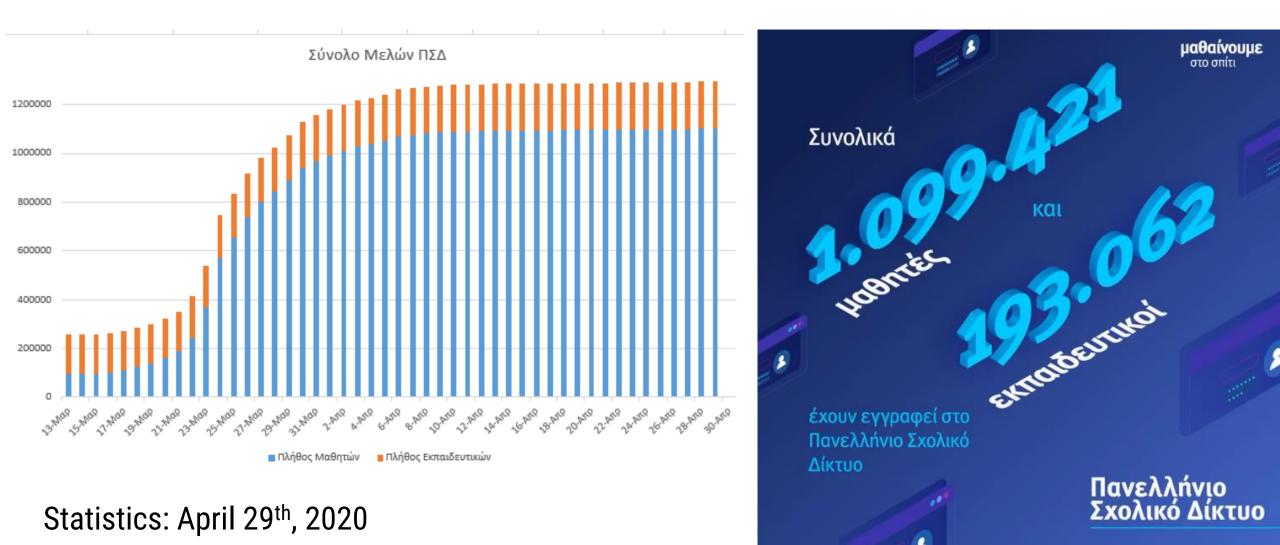

Existing technical platforms and services provided by the MoE and its organizations

**GDPR and other safety issues** 

Greek School Network (sch.gr), a national service of the MoE for providing pupil and teacher accounts (GSN accounts)

### Greek School Network (GSN) pupil & teacher accounts